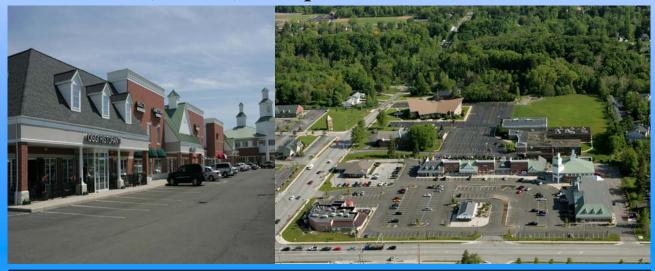

## Wellpoint Plaza Broadview Heights, Ohio

1,200 - 6,000 square feet available

**Description:** 203 East Royalton Road located on the Northeast corner of the Broadview Road and Route 82 intersection. This center is 60,660 square feet.

**Co-Tenants:** Inline with Boneyard, Kumon, Handel's Ice Cream, Perpetual Fitness, Macaran Tea Room, Creative Movement, etc.

**Nearby Tenants:** Giant Eagle, Discount Drug Mart, Chipotle, Bob Evans, AT&T, Jimmy Johns, T-Mobile, Romeo's Pizza, Fast Signs, Metro Hospital, University Hospital, etc.