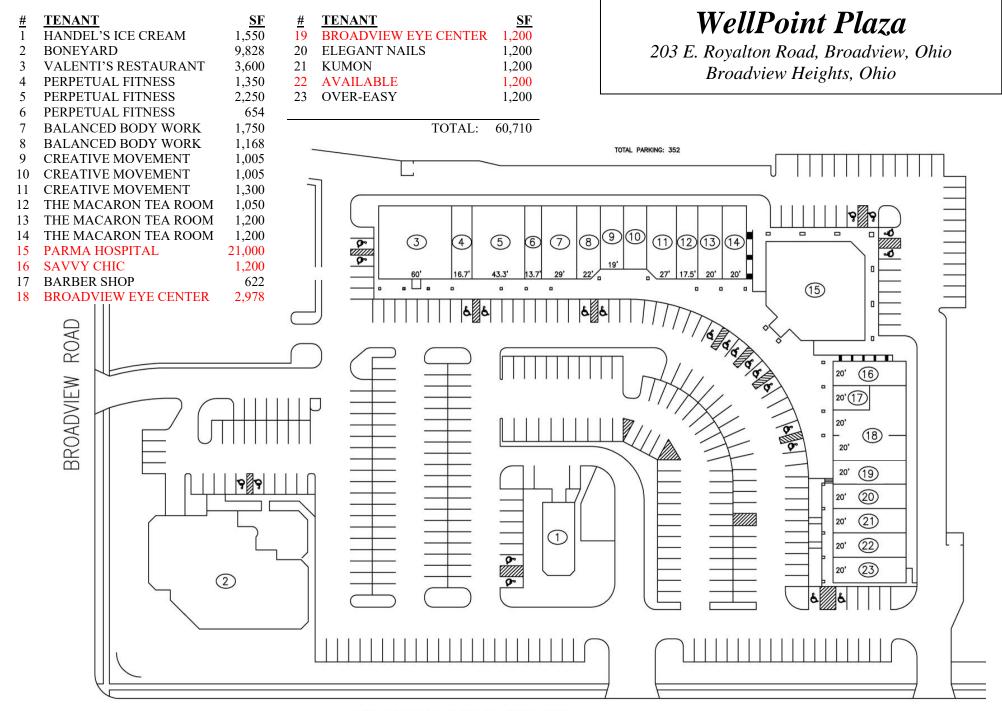

## Wellpoint Plaza Broadview Heights, Ohio

1,200 - 6,000 square feet available

**Description:** 203 East Royalton Road located on the Northeast corner of the Broadview Road and Route 82 intersection. This center is 60,660 square feet.

**Co-Tenants:** Inline with Boneyard, Kumon, Handel's Ice Cream, Perpetual Fitness, Macaran Tea Room, Creative Movement, etc.

**Nearby Tenants:** Giant Eagle, Discount Drug Mart, Chipotle, Bob Evans, AT&T, Jimmy Johns, T-Mobile, Romeo's Pizza, Fast Signs, Metro Hospital, University Hospital, etc.