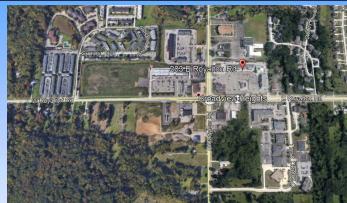

## Wellpoint Plaza Broadview Heights, Ohio

1,200 - 6,000 square feet available

**Description:** 203 East Royalton Road located on the Northeast corner of the Broadview Road and Route 82 intersection. This center is 60,660 square feet.

**Co-Tenants:** Inline with Boneyard, Kumon, Handel's Ice Cream, Perpetual Fitness, Macaran Tea Room, Creative Movement, etc.

**Nearby Tenants:** Giant Eagle, Discount Drug Mart, Chipotle, Bob Evans, AT&T, Jimmy Johns, T-Mobile, Romeo's Pizza, Fast Signs, Metro Hospital, University Hospital, etc.